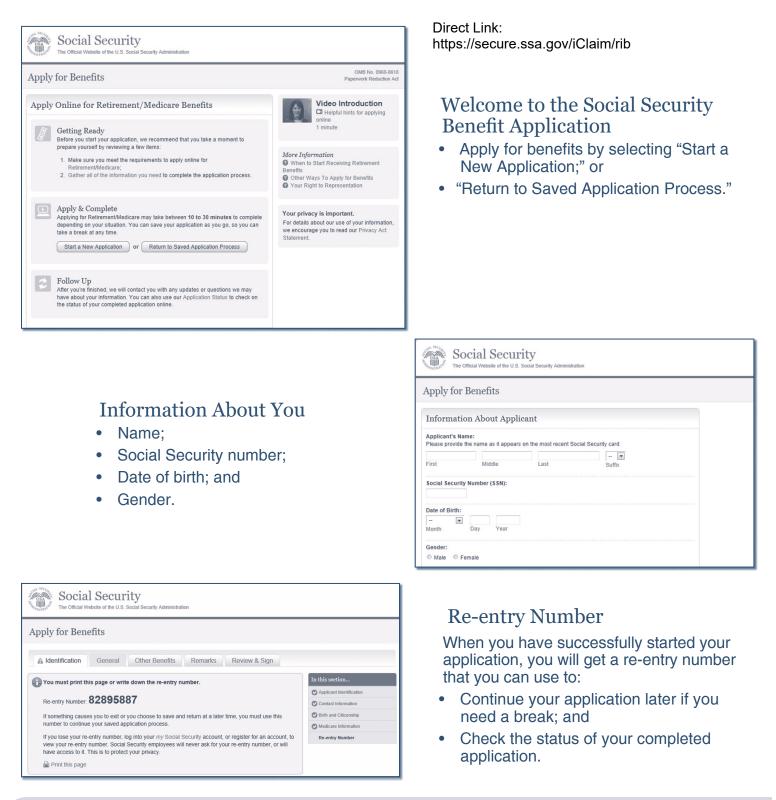

## How to Apply Online for Medicare Only

## It's so easy! Just go to www.socialsecurity.gov

| Social Security The Official Website of the U.S. Social Security Administration                                                                                                                           |                                                                            |
|-----------------------------------------------------------------------------------------------------------------------------------------------------------------------------------------------------------|----------------------------------------------------------------------------|
| Apply for Benefits                                                                                                                                                                                        |                                                                            |
| ▲ Identification General Other Benefits Remarks Review & Sign                                                                                                                                             |                                                                            |
|                                                                                                                                                                                                           |                                                                            |
| Medicare Information for Joan Public                                                                                                                                                                      | In this section                                                            |
| Medicare Information for Joan Public                                                                                                                                                                      | In this section                                                            |
| Do you wish to apply for Medicare ONLY, but not for monthly retirement cash benefits at this                                                                                                              |                                                                            |
| Medicare Information for Joan Public           Do you wish to apply for Medicare ONLY, but not for monthly retirement cash benefits at this           time? @ Things to Consider           ∨es         No | Applicant Identification                                                   |
| Do you wish to apply for Medicare ONLY, but not for monthly retirement cash benefits at this time? I Things to Consider                                                                                   | Applicant Identification     Contact Information                           |
| Do you wish to apply for Medicare ONLY, but not for monthly retirement cash benefits at this time? I Things to Consider                                                                                   | Applicant Identification     Contact Information     Birth and Citizenship |